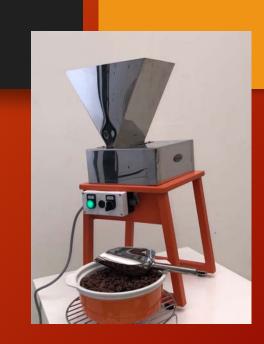

## Spectra Pro Cocoa Cracker

The ideal machine for cocoa processing and nut butter processing and other multipurpose grinding needs.

Spectra Cracker is an awesome tool to crack roasted cocoa beans as well as raw ones. It is important to get this step right to effectively and efficiently winnow the husk, and get nibs of correct size to add to the Spectra melanger.

## Spectra Cocoa Cracker

- Motorized, and High process capacity in a compact size
- Stainless steel rollers and hopper
- Weight: 12 kgs
- Bearing mounted for long life
- Includes a free stand for mounting. Holds 20 litre bucket under it.
- Comes included with Stainless steel hopper.
- Rubber leg bushes to prevent slippage of stand
- 220-240 volts, single phase, 50/60 Hz