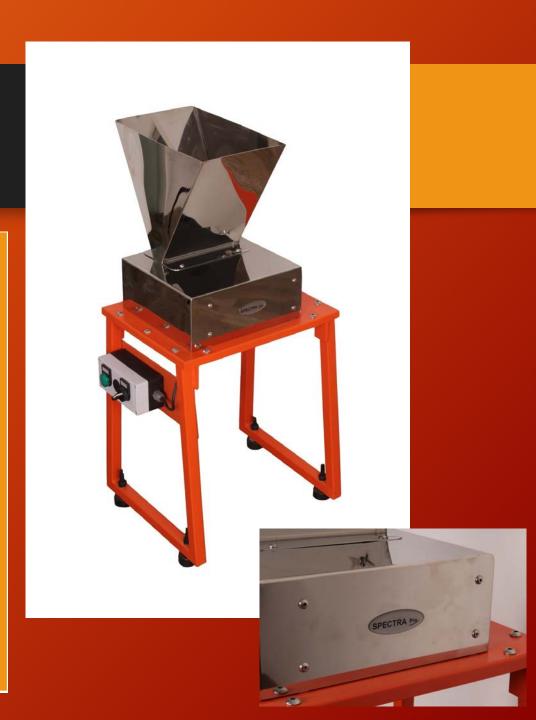

## Spectra Pro Cocoa Cracker

The ideal machine for cocoa processing and nut butter processing and other multipurpose grinding needs.

Spectra Cracker is an awesome tool to crack roasted cocoa beans as well as raw ones. It is important to get this step right to effectively and efficiently winnow the husk, and get nibs of correct size to add to the Spectra melanger.

It is a simple machine to maintain, and the rollers are all made of high quality stainless steel, and so also the hopper. It is bearing mounted to give you years of smooth service unlike some in the market which use bushes. The machine can be easily disassembled and reassembled.

You can use it either on the enclosed stand, or choose to mount on your own table.

## Spectra Cocoa Cracker

- Motorized, and High process capacity in a compact size
- Stainless steel rollers and hopper
- Weight: 12 kgs
- Bearing mounted for long life
- Includes a free stand for mounting. Holds 20 litre bucket under it.
- Comes included with Stainless steel hopper.
- Rubber leg bushes to prevent slippage of stand
- 220-240 volts, single phase, 50/60 Hz